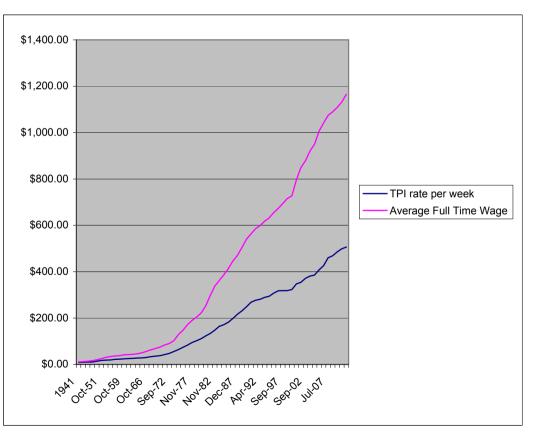

| DATE   | <b>T&amp;PI rate PER WEEK</b> | Average full-time Wage | T&PI rate as % of wage |
|--------|-------------------------------|------------------------|------------------------|
| 1941   | \$8.00                        | \$10.40                | 77%                    |
| May-43 | \$9.60                        | \$12.70                | 76%                    |
| Jul-47 | \$10.10                       | \$13.60                | 74%                    |
| Oct-48 | \$10.60                       | \$16.10                | 66%                    |
| Nov-50 | \$14.00                       | \$19.70                | 71%                    |
| Oct-51 | \$17.50                       | \$25.10                | 72%                    |
| Nov-53 | \$18.50                       | \$30.30                | 61%                    |
| Oct-55 | \$19.50                       | \$33.80                | 58%                    |
| Oct-57 | \$22.00                       | \$36.70                | 60%                    |
| Oct-58 | \$23.00                       | \$38.00                | 60%                    |
| Oct-59 | \$24.50                       | \$41.10                | 61%                    |
| Sep-60 | \$25.50                       | \$42.90                | 60%                    |
| Sep-61 | \$26.50                       | \$43.50                | 61%                    |
| Sep-63 | \$27.50                       | \$46.50                | 59%                    |
| Sep-64 | \$28.50                       | \$50.60                | 56%                    |
| Oct-66 | \$30.50                       | \$56.90                | 54%                    |
| Oct-68 | \$33.50                       | \$63.20                | 53%                    |
| Oct-69 | \$36.00                       | \$69.10                | 52%                    |
| Oct-70 | \$38.00                       | \$75.40                | 50%                    |
| Sep-71 | \$42.50                       | \$84.30                | 50%                    |
| Sep-72 | \$48.00                       | \$90.50                | 53%                    |
| Sep-73 | \$55.60                       | \$103.10               | 54%                    |
| Nov-74 | \$64.10                       | \$129.00               | 50%                    |
| Nov-75 | \$74.10                       | \$146.90               | 50%                    |
| Nov-76 | \$83.25                       | \$172.20               | 48%                    |
| Nov-77 | \$94.40                       | \$190.20               | 50%                    |
| Nov-78 | \$101.90                      | \$204.00               | 50%                    |
| Nov-79 | \$110.90                      | \$222.60               | 50%                    |
| Nov-80 | \$122.75                      | \$252.00               | 49%                    |
| Nov-81 | \$133.50                      | \$296.00               | 45%                    |
| Nov-82 | \$148.00                      | \$337.60               | 44%                    |
| Nov-83 | \$164.55                      | \$362.00               | 45%                    |
| Nov-84 | \$171.30                      | \$386.20               | 44%                    |
| Nov-85 | \$182.45                      | \$413.90               | 44%                    |
| Dec-86 | \$197.90                      | \$446.30               | 44%                    |
| Dec-87 | \$216.30                      | \$470.00               | 46%                    |
| Dec-88 | \$231.50                      | \$505.20               | 46%                    |
| Nov-89 | \$248.95                      | \$540.00               | 46%                    |
| Sep-90 | \$267.85                      | \$562.70               | 48%                    |
| Mar-91 | \$277.05                      | \$585.60               | 47%                    |
| Apr-92 | \$281.20                      | \$598.90               | 47%                    |
| Sep-93 | \$289.55                      | \$618.10               | 47%                    |
| Sep-94 | \$294.50                      | \$631.80               | 47%                    |

| Sep-95 | \$307.55 | \$654.80   | 47%   |
|--------|----------|------------|-------|
| Sep-96 | \$317.50 | \$673.50   | 47%   |
| Sep-97 | \$318.40 | \$693.80   | 46%   |
| Sep-98 | \$318.40 | \$715.60   | 45%   |
| Sep-99 | \$323.50 | \$727.10   | 44%   |
| Sep-00 | \$347.30 | \$796.10   | 44%   |
| Sep-01 | \$354.25 | \$848.70   | 42%   |
| Sep-02 | \$371.40 | \$879.40   | 42%   |
| Sep-03 | \$381.30 | \$921.00   | 41%   |
| Sep-04 | \$385.50 | \$949.50   | 41%   |
| Sep-05 | \$408.10 | \$1,006.70 | 41%   |
| Sep-06 | \$426.45 | \$1,041.60 | 41%   |
| Jul-07 | \$459.70 | \$1,073.80 | 43%*  |
| Sep-07 | \$469.00 | \$1,090.00 | 43%   |
| Mar-08 | \$485.25 | \$1,108.50 | 44%** |
| Sep-08 | \$498.90 | \$1,131.10 | 44%   |
| Mar-09 | \$505.95 | \$1,165.30 | 43%   |

JULY 2007:- \$25 PER WEEK INCREASE & PART MTAWE INDEXATION.

\*\* MARCH 2008:- FULL MTAWE INDEXATION

## **REGARDING THIS CHART:-**

- 1. FROM 1982 ONWARDS THIS CHART COMPARES THE TPI PAYMENT WITH AVERAGE WEEKLY ORDINARY TIMES EARNING
- 2. YEAR 1982 WAS THE START DATE FOR THE AVERAGE WEEKLY ORDINARY TIMES EARNINGS INDEX (AWOTE)
- 3. BEFORE 1982 THIS CHART COMPARES THE TPI PAYMENT WITH THE COMMONWEALTH BASIC WAGE.